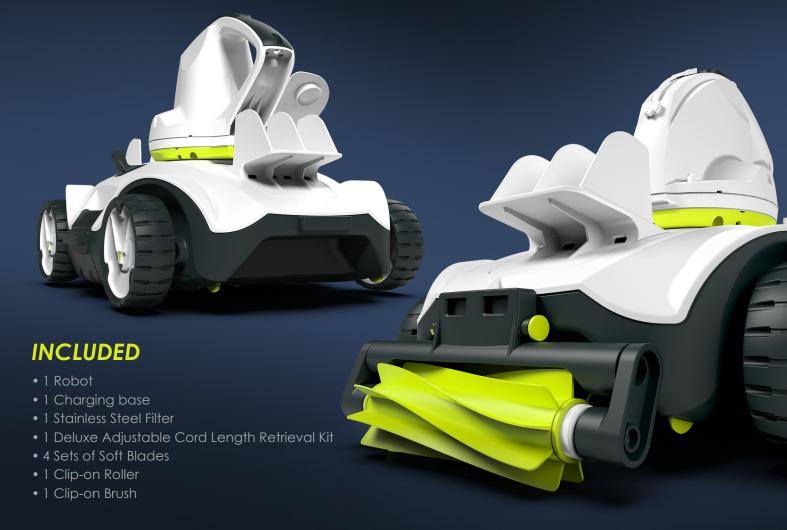

## **FEATURES**

- Water Sensor: Motor activates only when it is submerged in water.
  - Magnetic Switch: Absolute sealing to prevent water leakage.
- LED Battery Indicator: Lights up during robot operation, begins to blink when 10 minutes of usage remains.
  - Bagless Debris Management: Spacious compartment to trap a sizable amount of debris with the easy-to-clean stainless steel mesh.
    - Compact: Compact and lightweight design allows effortless transportation in/out of pool.
      - Trajectory Adjustment: Adjustable wheel axle to optimize cleaning path.
      - Clip-on Roller and Brush: Help capturing debris to increase vacuuming efficiency.
    - Pool Size: Recommended for pools up to 24ft / 7.3m in diameter or 45m²/ 484ft² in total area.