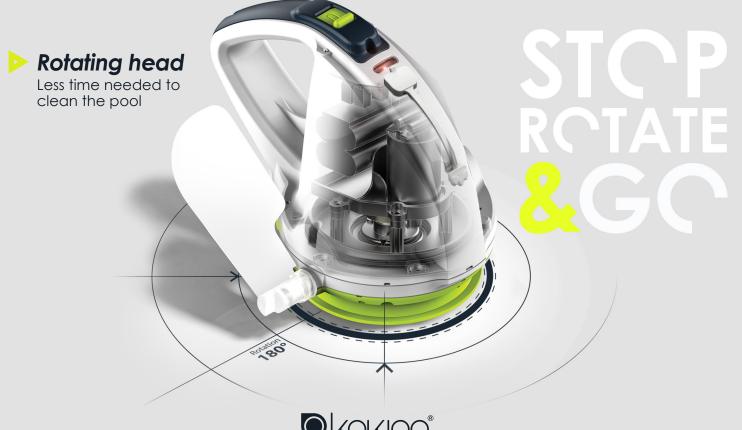

## **FEATURES**

- Water Sensor: Motor activates only when it is submerged in water.
  - Magnetic Switch: Absolute sealing to prevent water leakage.
- LED Battery Indicator: Lights up during robot operation, begins to blink when 10 minutes of usage remains.
  - Bagless Debris Management: Spacious compartment to trap a sizable amount of debris with the easy-to-clean stainless steel mesh.
    - Compact: Compact and lightweight design allows effortless transportation in/out of pool.
      - Trajectory Adjustment: Adjustable wheel axle to optimize cleaning path.
      - Clip-on Roller and Brush: Help capturing debris to increase vacuuming efficiency.
    - Pool Size: Recommended for pools up to 24ft / 7.3m in diameter or 45m²/ 484ft² in total area.