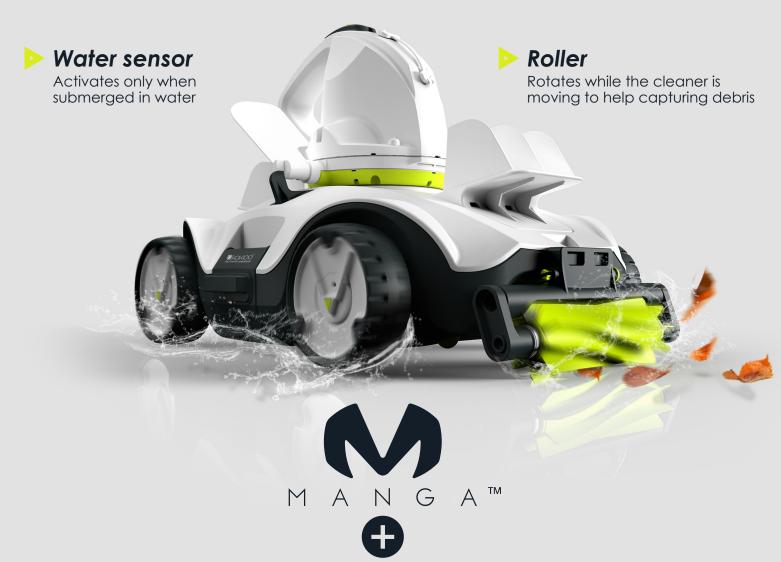

## **FEATURES**

- Water Sensor: Motor activates only when it is submerged in water.
  - Magnetic Switch: Absolute sealing to prevent water leakage.
- LED Battery Indicator: Lights up during robot operation, begins to blink when 10 minutes of usage remains.
  - Bagless Debris Management: Spacious compartment to trap a sizable amount of debris with the easy-to-clean stainless steel mesh.
    - Compact: Compact and lightweight design allows effortless transportation in/out of pool.
      - Trajectory Adjustment: Adjustable wheel axle to optimize cleaning path.
      - Clip-on Roller and Brush: Help capturing debris to increase vacuuming efficiency.
    - Pool Size: Recommended for pools up to 24ft / 7.3m in diameter or 45m²/ 484ft² in total area.