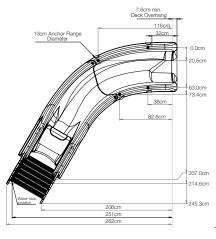

## ROGUEZ New!

A retro look with a thoroughly modern, rotomolded flume makes this the new standard for backyard fun.

- 2.4m in height (1.9m to seat)
- · Available in right or left curved flume
- Accommodates sliders up to 250 lbs/113kg
- · Wide flume with high walls
- · Designed for quick, easy assembly
- 20 gpm/75 Lpm water delivery system can be plumbed through the pool's return line or connected to a garden hose
- Can be surface or in-deck mounted to accommodate any pool (flanges must be purchased separately)
- · Intended for use on residential in-ground swimming pools only

|                                                                                |                   | Shipping |               |       |        |
|--------------------------------------------------------------------------------|-------------------|----------|---------------|-------|--------|
| Model No.                                                                      | Description       | Weight   | Length        | Width | Height |
| 610-209-58110-INT<br>610-209-58210-INT<br>610-209-5813-INT<br>610-209-5823-INT | Blue, Right Curve | 90kg     | 234cm<br>(One | .020  | 89cm   |
| Parts & Accessories                                                            |                   |          |               |       |        |
| 75-209-5866 Aluminium Flange Anchor Kit                                        |                   |          |               |       |        |