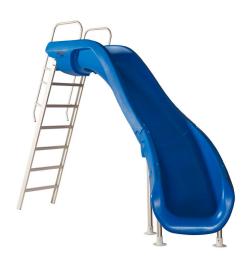

## ROGUEZ New!

A retro look with a thoroughly modern, rotomolded flume makes this the new standard for backyard fun.

- 2.4m in height (1.9m to seat)
- · Available in right or left curved flume
- Accommodates sliders up to 250 lbs/113kg
- · Wide flume with high walls
- · Designed for quick, easy assembly
- 20 gpm/75 Lpm water delivery system can be plumbed through the pool's return line or connected to a garden hose
- Can be surface or in-deck mounted to accommodate any pool (flanges must be purchased separately)
- · Intended for use on residential in-ground swimming pools only