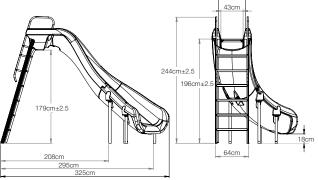

## ROGUEZ New!

A retro look with a thoroughly modern, rotomolded flume makes this the new standard for backyard fun.

- 2.4m in height (1.9m to seat)
- · Available in right or left curved flume
- Accommodates sliders up to 250 lbs/113kg
- · Wide flume with high walls
- · Designed for quick, easy assembly
- 20 gpm/75 Lpm water delivery system can be plumbed through the pool's return line or connected to a garden hose
- Can be surface or in-deck mounted to accommodate any pool (flanges must be purchased separately)
- · Intended for use on residential in-ground swimming pools only

|                                                                                |                   | Shipping |               |       |        |
|--------------------------------------------------------------------------------|-------------------|----------|---------------|-------|--------|
| Model No.                                                                      | Description       | Weight   | Length        | Width | Height |
| 610-209-58110-INT<br>610-209-58210-INT<br>610-209-5813-INT<br>610-209-5823-INT | Blue, Right Curve | 90kg     | 234cm<br>(One | .020  | 89cm   |
| Parts & Accessories                                                            |                   |          |               |       |        |
| 75-209-5866 Aluminium Flange Anchor Kit                                        |                   |          |               |       |        |