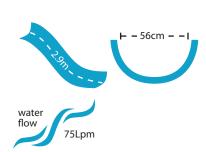

## ROGUEZ New!

A retro look with a thoroughly modern, rotomolded flume makes this the new standard for backyard fun.

- 2.4m in height (1.9m to seat)
- · Available in right or left curved flume
- Accommodates sliders up to 250 lbs/113kg
- · Wide flume with high walls
- · Designed for quick, easy assembly
- 20 gpm/75 Lpm water delivery system can be plumbed through the pool's return line or connected to a garden hose
- Can be surface or in-deck mounted to accommodate any pool (flanges must be purchased separately)
- · Intended for use on residential in-ground swimming pools only