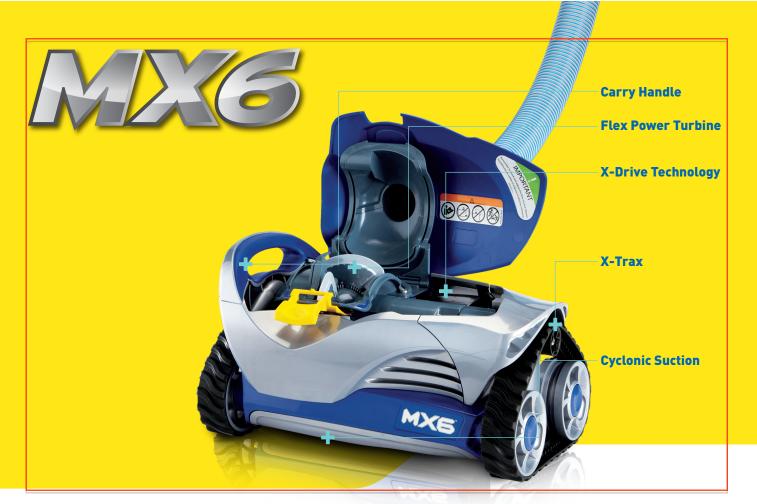

## **Key Product Features & Benefits**

- Cyclonic Vacuum Technology Cyclonic Vacuum technology ensures the MX6 captures maximum debris whilst maintaining maximum cleaning power.
- X-Drive Navigation

Intelligent cleaning, pre-programmed to reverse out of corners and provide total pool coverage.

• Flex Power Turbine

The Flex power turbine is at the heart of the MX6. It is ultra efficient with maximum torque whilst operating at low flow.

• User Friendly

Light weight and easy to handle. One click access to the internal components for easy maintenance.